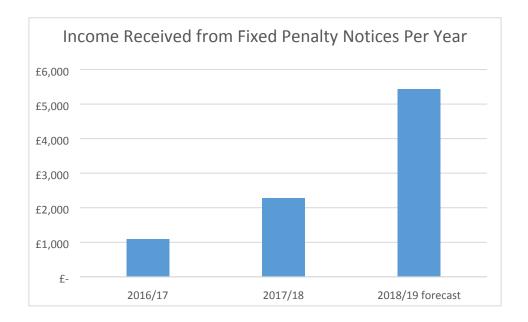

## 2. Prior years analysis, current financial year projections

The graph below illustrates the levels of income achieved in previous financial years. As you can see this is a very low volume/income service with the majority of charges being statutory. Any variations in fees within our control would not generate a material surplus/loss within this area. The Income for 2018/19 is also actuals, there is no expectation to receive further income this financial year.